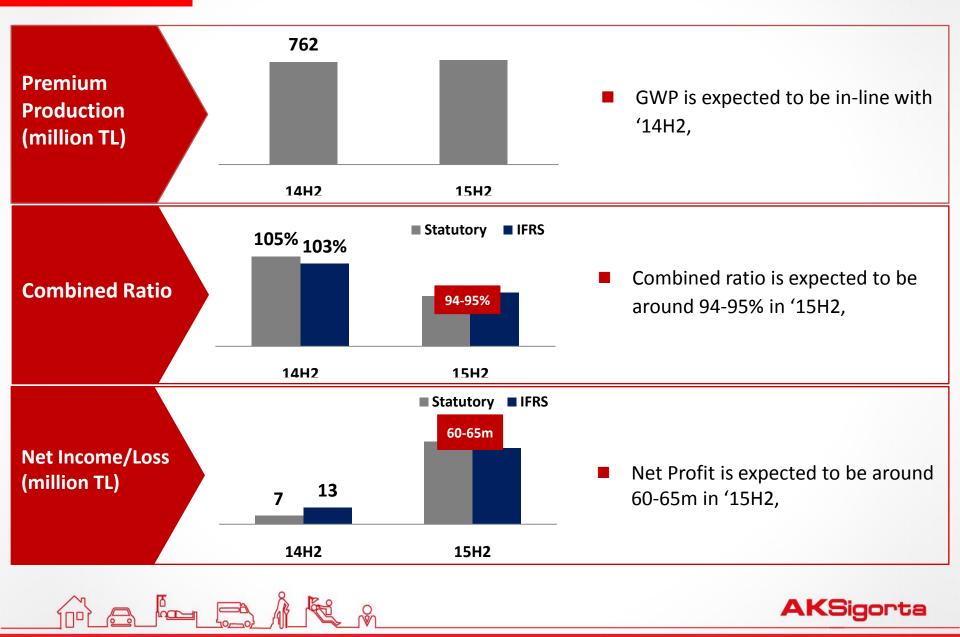

| 189   | 134    | 173         | 238   |
| Technical Reserves             | 978   | 1065   | 1.100       | 1085  |
| Taxes Payable                  | 7     | 8      | 0           | 0     |
| Other Liabilities              | 75    | 69     | 88          | 90    |
| Total Shareholders' Equity     | 466   | 392    | 371         | 383   |
| Total Liabilities and Equity   | 1.715 | 1.669  | 1.731       | 1.796 |
| DOC *                          | 1.00/ | 1 4 0/ | <b>C</b> 0/ | 110/  |
| ROE *                          | 16%   | 14%    | 6%          | 11%   |
| Solvency Ratio                 | 139%  | 147%   | 100%        | 101%  |

\* excluding one offs

100



#### **Earnings Call Presentation** Investment Portfolio



10

## *Earnings Call Presentation* 2015 H2 Guidance



### *Earnings Call Presentation* Contact Information & Disclaimer

#### For further information please contact with;

(Mr.) Osman Akkoca, Financial Control Manager

(T) +90 216 280 88 88

investor.relations@aksigorta.com.tr

www.aksigorta.com.tr/en/yatirimci\_iliskileri.php

Poligon Cad. Buyaka 2 Sitesi No:8, Kule:1, Kat:6 34771 Ümraniye İstanbul Türkiye

#### Disclaimer

The information and opinions contained in this document have been compiled by Aksigorta A.Ş. ("Company") from sources believed to be reliable and in good faith, but no representation or warranty, expressed or implied, is made as to their accuracy, completeness or correctness. No undue reliance may be placed for any purposes whatsoever on the information contained in this document is published for the assistance of recip