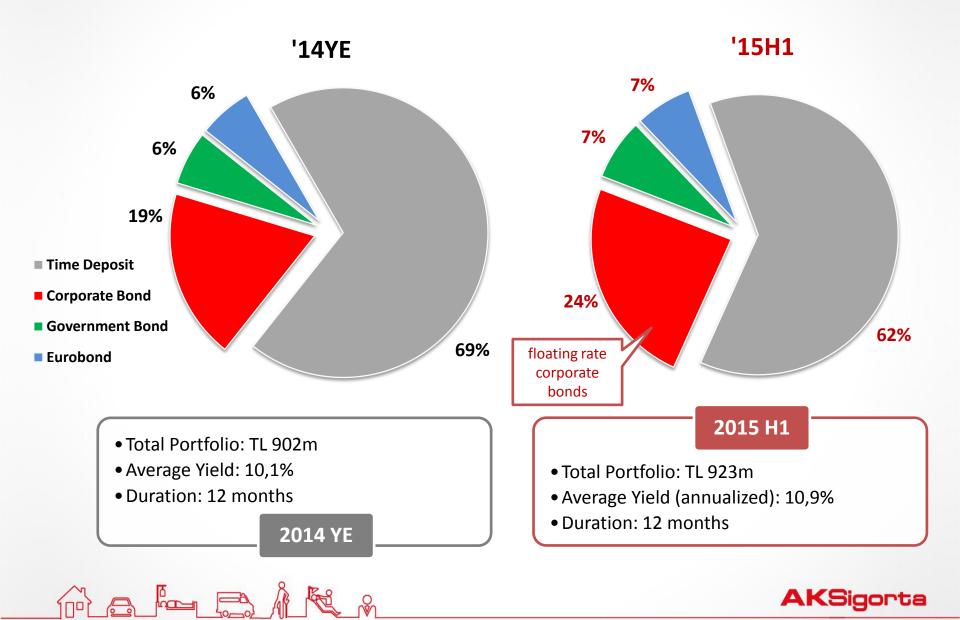

| 1.715 | 1.669  | 1.731       | 1.796 |
| Payables                       | 189   | 134    | 173         | 238   |
| Technical Reserves             | 978   | 1065   | 1.100       | 1085  |
| Taxes Payable                  | 7     | 8      | 0           | 0     |
| Other Liabilities              | 75    | 69     | 88          | 90    |
| Total Shareholders' Equity     | 466   | 392    | 371         | 383   |
| Total Liabilities and Equity   | 1.715 | 1.669  | 1.731       | 1.796 |
| DOC *                          | 1.00/ | 1 4 0/ | <b>C</b> 0/ | 110/  |
| ROE *                          | 16%   | 14%    | 6%          | 11%   |
| Solvency Ratio                 | 139%  | 147%   | 100%        | 101%  |

\* excluding one offs

100



#### **Earnings Call Presentation** Investment Portfolio



10

## *Earnings Call Presentation* 2015 H2 Guidance



### *Earnings Call Presentation* Contact Information & Disclaimer

#### For further information please contact with;

(Mr.) Osman Akkoca, Financial Control Manager

(T) +90 216 280 88 88

investor.relations@aksigorta.com.tr

www.aksigorta.com.tr/en/yatirimci\_iliskileri.php

Poligon Cad. Buyaka 2 Sitesi No:8, Kule:1, Kat:6 34771 Ümraniye İstanbul Türkiye

#### Disclaimer

The information and opinions contained in this document have been compiled by Aksigorta A.Ş. ("Company") from sources believed to be reliable and in good faith, but no representation or warranty, expressed or implied, is made as to their accuracy, completeness or correctness. No undue reliance may be placed for any purposes whatsoever on the information contained i