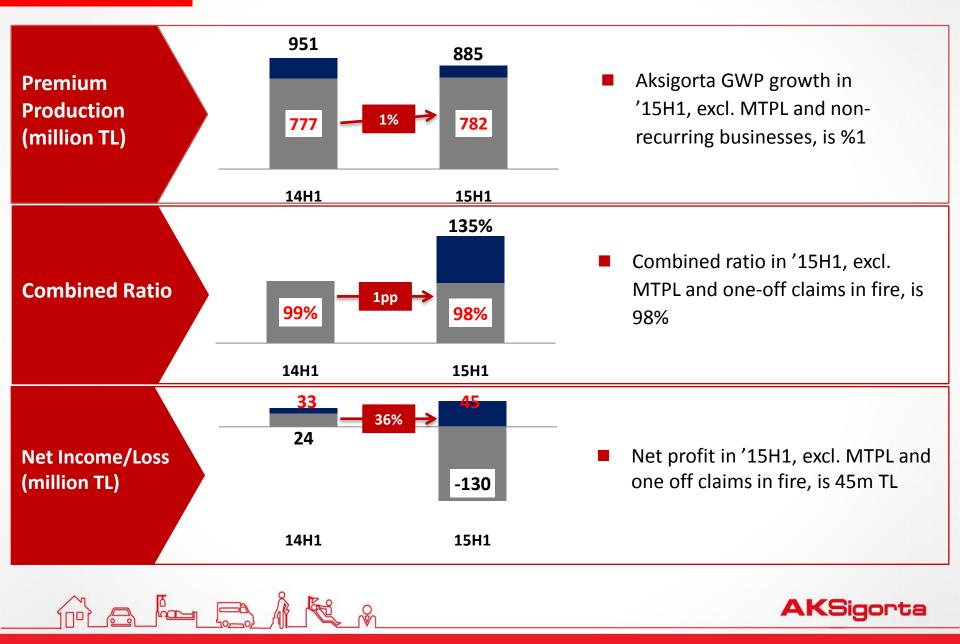

#### '15Q2, result maintains the strategic plan

Portfolio share of non-motor continues to increase in line with strategy

2015 Q1 Statutory Results (excluding MTPL business and one-offs)

| Income Statement<br>(million TL) | 14Q1 | 14Q2 | 14H1 | 15Q1 | 15Q2 | 15H1 | 15Q2/<br>14Q2 | 15Q2/<br>15Q1 | 15H1/<br>14H1 |
|----------------------------------|------|------|------|------|------|------|---------------|---------------|---------------|
| <b>Gross Written Premiums</b>    | 430  | 407  | 837  | 423  | 396  | 820  | -3%           | -6%           | -2%           |
| Net Earned Premiums              | 214  | 225  | 438  | 244  | 239  | 483  | 6%            | <b>-2%</b>    | 10%           |
| Claims (net)                     | -135 | -159 | -294 | -162 | -162 | -324 | 2%            | 0%            | 10%           |
| Commissions (net)                | -42  | -43  | -85  | -46  | -44  | -90  | 2%            | -6%           | 6%            |
| G&A Expenses                     | -33  | -30  | -64  | -33  | -34  | -66  | 10%           | 3%            | 4%            |
| Technical Profit                 | 4    | -8   | -4   | 4    | -1   | 3    | <b>-92%</b>   | -116%         | -176%         |
| Net Financial Income             | 27   | 18   | 46   | 26   | 29   | 56   | 59%           | 10%           | 22%           |
| Profit Before Tax                | 31   | 10   | 41   | 30   | 29   | 59   | 181%          | -6%           | 43%           |
| Тах                              | -6   | -2   | -8   | -7   | -7   | -14  | 282%          | 11%           | 69%           |
| Net Profit                       | 25   | 8    | 33   | 24   | 21   | 45   | 158%          | -11%          | 36%           |
| Combined Ratio                   | 95%  | 102% | 99%  | 97%  | 99%  | 98%  | -4рр          | 2рр           | -1pp          |
| Loss Ratio                       | 63%  | 71%  | 67%  | 66%  | 68%  | 67%  | -Зрр          | 2рр           | Орр           |
| <b>Commission Ratio</b>          | 20%  | 19%  | 19%  | 19%  | 18%  | 19%  | -1рр          | -1рр          | -1pp          |
| Expense Ratio                    | 12%  | 12%  | 12%  | 12%  | 12%  | 12%  | Орр           | 1рр           | Орр           |
| UW Margin                        | 17%  | 10%  | 13%  | 15%  | 14%  | 14%  | 4рр           | -1рр          | 1рр           |