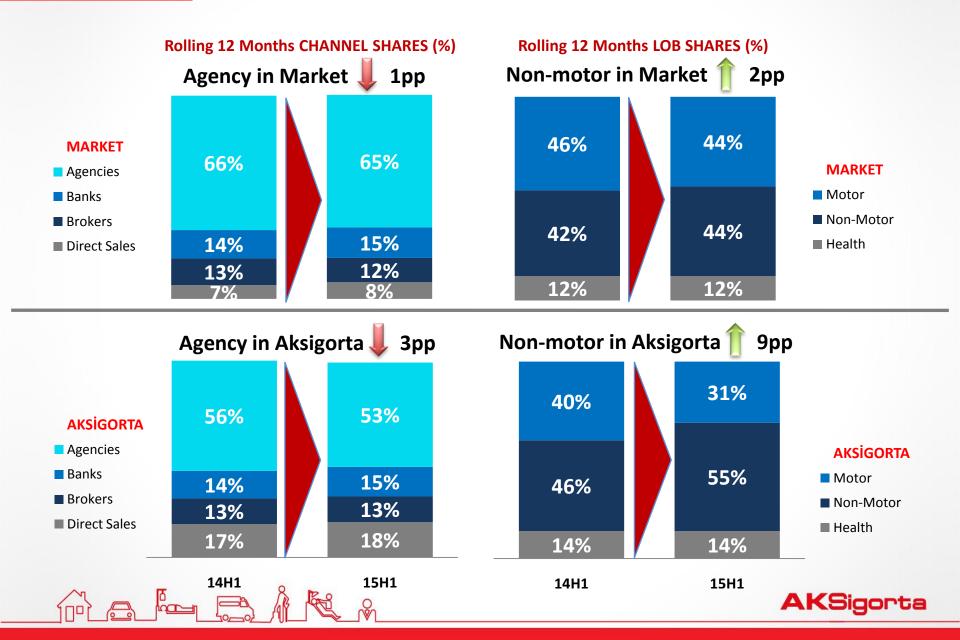

#### '15Q2, result maintains the strategic plan

Portfolio share of non-motor continues to increase in line with strategy